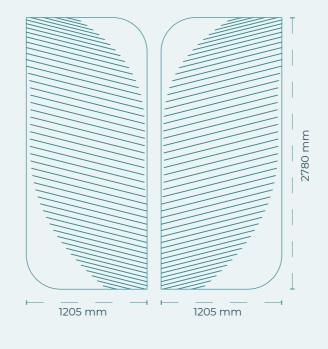

## **SPECIFICATIONS**

| SKU                | DBHA0042                                      |
|--------------------|-----------------------------------------------|
| Dimensions         | 2410 X 2780 mm                                |
| Density - Grammage | 2400 g/m <sup>2</sup> - 200 Kg/m <sup>3</sup> |
| Thickness          | 12 mm                                         |
| Sound Absorption   | 0.9 αW - 0.8 NRC                              |
| Fire Rating        | ASTM E84 Class A,<br>EN 13501, Bs1-d0         |
| Composition        | 100% Polyester fibre (PET)                    |
| Recycled Content   | Minimum 50%                                   |
| Emissions          | E0-Indoor use,<br>OEKO-TEXT®, VOC's free      |
| Application        | Walls, Creations                              |
| Tooling            | V-cut/Thru-cut                                |
|                    |                                               |