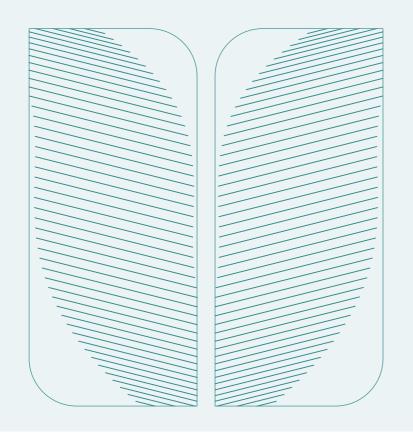

## LEAF ROUNDED

## Designer MOJA Design

Bring a touch of nature to your interior architecture. Leaf was made to mirror the calming shape and aura of lush leaves, which makes Leaf's Design appear timeless.