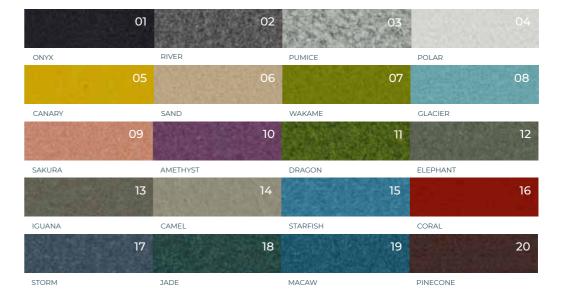

|
| Sound Absorption   | 0.9 αW - 0.8 NRC                              |
| Fire Rating        | ASTM E84 Class A,<br>EN 13501, Bs1-d0         |
| Composition        | 100% Polyester fibre (PET)                    |
| Recycled Content   | Minimum 50%                                   |
| Emissions          | E0-Indoor use,<br>OEKO-TEXT®, VOC's free      |
| Application        | Walls, Creations                              |
| Tooling            | V-cut/Thru-cut                                |
|                    |                                               |

## Designer MOJA Design



Bring a touch of nature to your interior architecture. Leaf was made to mirror the calming shape and aura of lush leaves, which makes Leaf's Design appear timeless.













## **Colours**