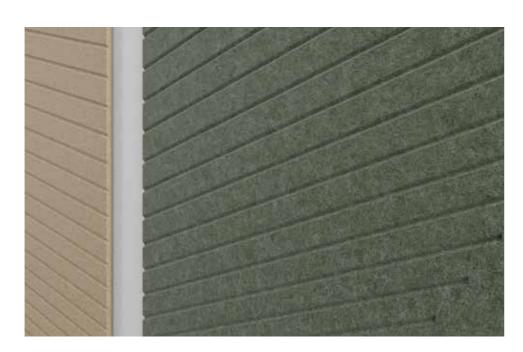

## LEAF ROUNDED

## Designer MOJA Design

Bring a touch of nature to your interior architecture. Leaf was made to mirror the calming shape and aura of lush leaves, which makes Leaf's Design appear timeless.