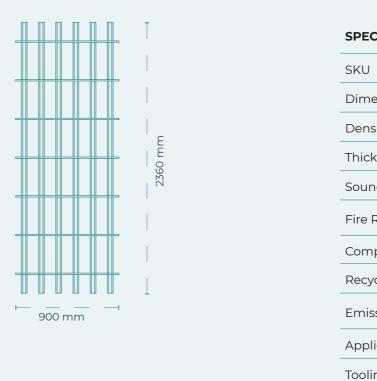

## SPECIFICATIONS

|                 | DBHA0037                                 |
|-----------------|------------------------------------------|
| ensions         | 900 X 2360 x 105 mm                      |
| sity - Grammage | 2400 g/m² - 200 Kg/m³                    |
| kness           | 12 mm                                    |
| nd Absorption   | 0.9 αW - 0.8 NRC                         |
| Rating          | ASTM E84 Class A,<br>EN 13501, Bs1-d0    |
| position        | 100% Polyester fibre (PET)               |
| cled Content    | Minimum 50%                              |
| ssions          | E0-Indoor use,<br>OEKO-TEXT®, VOC's free |
| lication        | Ceiling                                  |
| ing             | Thru-cut                                 |
|                 |                                          |