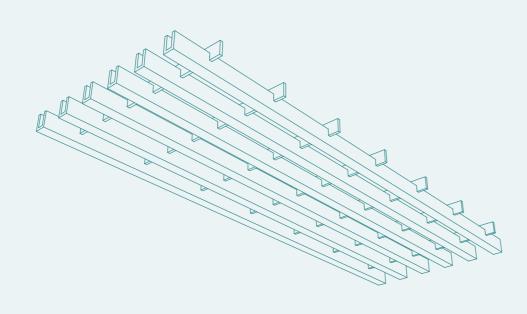

## **Designer** Laura Junco Cañedo

Luxineco is a modular acoustic ceiling system with an elegant design that provides continuity throughout the space, with different densities and slat heights. It is a self-supporting and scalable system that is easy to install in ceilings.