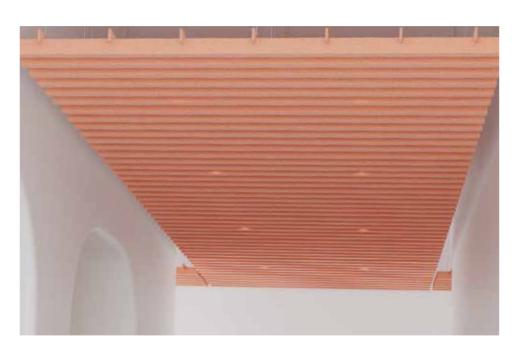

## **Designer** Laura Junco Cañedo

Luxineco is a modular acoustic ceiling system with an elegant design that provides continuity throughout the space, with different densities and slat heights. It is a self-supporting and scalable system that is easy to install in ceilings.