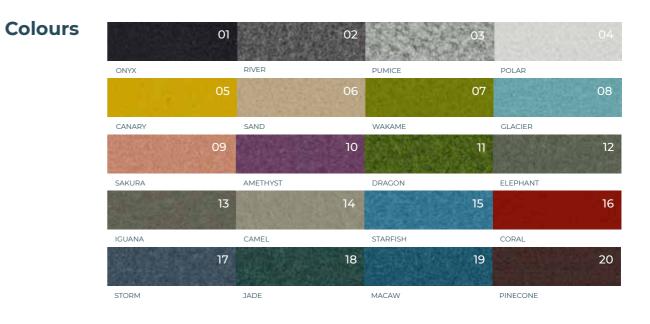

## LUXINECO SYSTEM







## **Designer** Laura Junco Cañedo



Luxineco is a modular acoustic ceiling system with an elegant design that provides continuity throughout the space, with different densities and slat heights. It is a self-supporting and scalable system that is easy to install in ceilings.









SOCIAL & LABOR









## HARMONIUM

## SPECIFICATIONS

|                 | DBHA0037                                 |
|-----------------|------------------------------------------|
| ensions         | 900 X 2360 x 105 mm                      |
| sity - Grammage | 2400 g/m² - 200 Kg/m³                    |
| kness           | 12 mm                                    |
| nd Absorption   | 0.9 αW - 0.8 NRC                         |
| Rating          | ASTM E84 Class A,<br>EN 13501, Bs1-d0    |
| position        | 100% Polyester fibre (PET)               |
| cled Content    | Minimum 50%                              |
| ssions          | E0-Indoor use,<br>OEKO-TEXT®, VOC's free |
| lication        | Ceiling                                  |
| ing             | Thru-cut                                 |
|