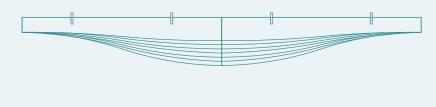

## Designer Laura Junco Cañedo

The curved design of Belly System makes it possible to create a continuous acoustic ceiling with organic shapes that mimic a 3D belly with different slat modulations. It is a selfsupporting and scalable system that is easy to install in ceilings.