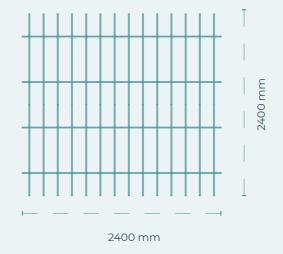

## **SPECIFICATIONS**

| SKU                | DBHA0036                                 |
|--------------------|------------------------------------------|
| Dimensions         | 2400 x 2400 x 290/90 mm                  |
| Density - Grammage | 2400 g/m² - 200 Kg/m³                    |
| Thickness          | 12 mm                                    |
| Sound Absorption   | 0.9 αW - 0.8 NRC                         |
| Fire Rating        | ASTM E84 Class A,<br>EN 13501, Bs1-d0    |
| Composition        | 100% Polyester fibre (PET)               |
| Recycled Content   | Minimum 50%                              |
| Emissions          | E0-Indoor use,<br>OEKO-TEXT®, VOC's free |
| Application        | Ceiling                                  |
| Tooling            | Thru-cut                                 |
|                    |                                          |