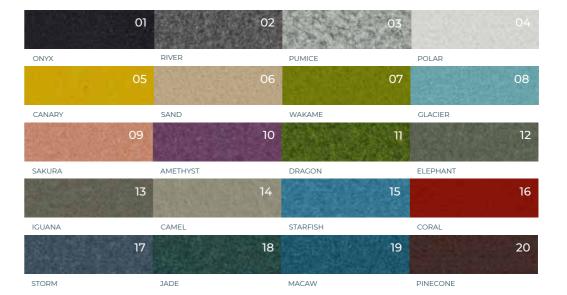

|
| Fire Rating        | ASTM E84 Class A,<br>EN 13501, Bs1-d0    |
| Composition        | 100% Polyester fibre (PET)               |
| Recycled Content   | Minimum 50%                              |
| Emissions          | E0-Indoor use,<br>OEKO-TEXT®, VOC's free |
| Application        | Ceiling                                  |
| Tooling            | Thru-cut                                 |
|                    |                                          |

## Designer Laura Junco Cañedo



The curved design of Belly System makes it possible to create a continuous acoustic ceiling with organic shapes that mimic a 3D belly with different slat modulations. It is a selfsupporting and scalable system that is easy to install in ceilings.













## **Colours**