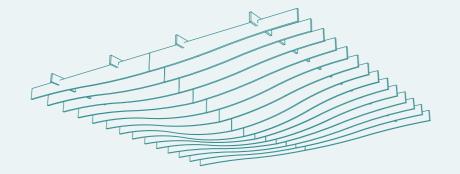

## Designer Laura Junco Cañedo

The curved design of Belly System makes it possible to create a continuous acoustic ceiling with organic shapes that mimic a 3D belly with different slat modulations. It is a selfsupporting and scalable system that is easy to install in ceilings.