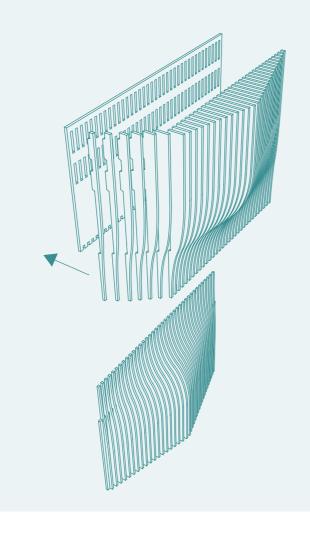

## **Designer** MOJA Design

There are many factors that make Morph unique. The fins of the different panels blend into each other, creating a fascinating colour gradient. Thanks to its design, Morph is also seamlessly adjustable and adapts to the height of your room.