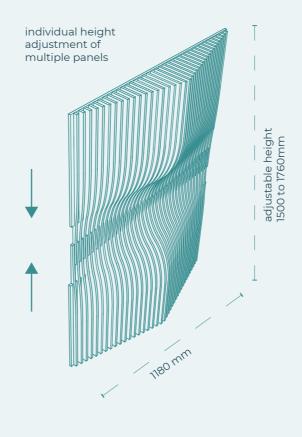

## SPECIFICATIONS

| SKU                | DBHA0015                                      |
|--------------------|-----------------------------------------------|
| Dimensions         | 11180 x 1500/1760 x 195 mm                    |
| Density - Grammage | 2400 g/m <sup>2</sup> - 200 Kg/m <sup>3</sup> |
| Thickness          | 12 mm                                         |
| Sound Absorption   | 0.9 αW - 0.8 NRC                              |
| Fire Rating        | ASTM E84 Class A,<br>EN 13501, Bs1-d0         |
| Composition        | 100% Polyester fibre (PET)                    |
| Recycled Content   | Minimum 50%                                   |
| Emissions          | E0-Indoor use,<br>OEKO-TEXT®, VOC's free      |
| Application        | Walls, Creations                              |
| Tooling            | Thru-Cut                                      |
|                    |                                               |

## **Designer** MOJA Design

There are many factors that make Morph unique. The fins of the different panels blend into each other, creating a fascinating colour gradient. Thanks to its design, Morph is also seamlessly adjustable and adapts to the height of your room.