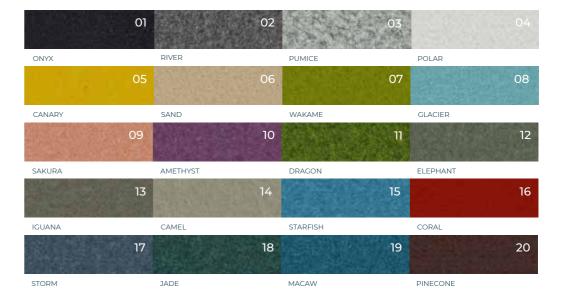

|
| Fire Rating        | ASTM E84 Class A,<br>EN 13501, Bs1-d0         |
| Composition        | 100% Polyester fibre (PET)                    |
| Recycled Content   | Minimum 50%                                   |
| Emissions          | E0-Indoor use,<br>OEKO-TEXT®, VOC's free      |
| Application        | Walls, Creations                              |
| Tooling            | Thru-Cut                                      |
|                    |                                               |

## **Designer** MOJA Design



There are many factors that make Morph unique. The fins of the different panels blend into each other, creating a fascinating colour gradient. Thanks to its design, Morph is also seamlessly adjustable and adapts to the height of your room.











## Colours