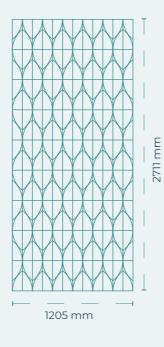

## **SPECIFICATIONS**

| SKU                | DBHA0008                                      |
|--------------------|-----------------------------------------------|
| Dimensions         | 1205 x 2711 mm                                |
| Density - Grammage | 2400 g/m <sup>2</sup> - 200 Kg/m <sup>3</sup> |
| Thickness          | 12 mm                                         |
| Sound Absorption   | 0.9 αW - 0.8 NRC                              |
| Fire Rating        | ASTM E84 Class A,<br>EN 13501, Bs1-d0         |
| Composition        | 100% Polyester fibre (PET)                    |
| Recycled Content   | Minimum 50%                                   |
| Emisisons          | E0-Indoor use,<br>OEKO-TEXT®, VOC's free      |
| Application        | Walls                                         |
| Tooling            | V-Cut                                         |
|                    |                                               |