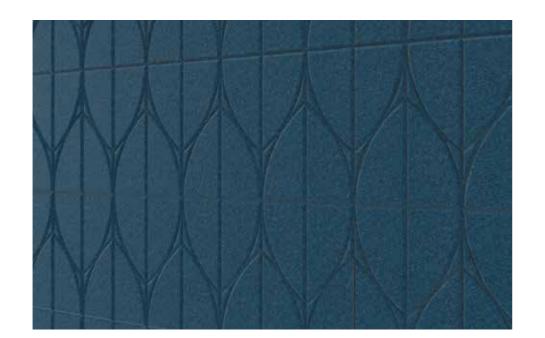

## Designer Laura Junco Cañedo

With its geometric shapes inspired by the Laurel tree, this design combined along a wall simulates a continuous wall of leaves. Thanks to its symmetry, it can be scaled in all directions to control the noise level of the space.