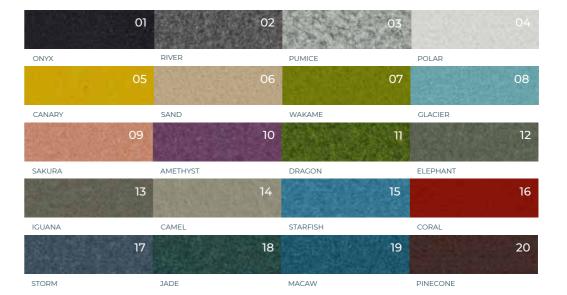

|
| Fire Rating        | ASTM E84 Class A,<br>EN 13501, Bs1-d0         |
| Composition        | 100% Polyester fibre (PET)                    |
| Recycled Content   | Minimum 50%                                   |
| Emisisons          | E0-Indoor use,<br>OEKO-TEXT®, VOC's free      |
| Application        | Walls                                         |
| Tooling            | V-Cut                                         |
|                    |                                               |

## Designer Laura Junco Cañedo



With its geometric shapes inspired by the Laurel tree, this design combined along a wall simulates a continuous wall of leaves. Thanks to its symmetry, it can be scaled in all directions to control the noise level of the space.













## **Colours**