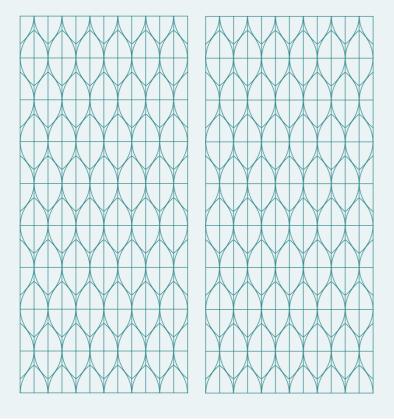

## Designer Laura Junco Cañedo

With its geometric shapes inspired by the Laurel tree, this design combined along a wall simulates a continuous wall of leaves. Thanks to its symmetry, it can be scaled in all directions to control the noise level of the space.