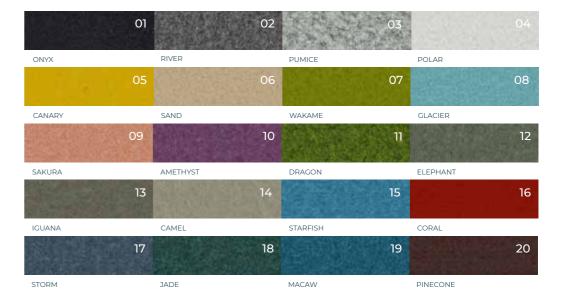

|
| Fire Rating        | ASTM E84 Class A,<br>EN 13501, Bs1-d0         |
| Composition        | 100% Polyester fibre (PET)                    |
| Recycled Content   | Minimum 50%                                   |
| Emisisons          | E0-Indoor use,<br>OEKO-TEXT®, VOC's free      |
| Application        | Walls                                         |
| Tooling            | V-Cut                                         |
|                    |                                               |

## **Designer** Laura Junco Cañedo



A balanced design with curves arranged harmoniously along the panel, generating a pleasant rhythm as if they were mountains. Increase the acoustic comfort of your space by adding a decorative element to your walls.











## **Colours**