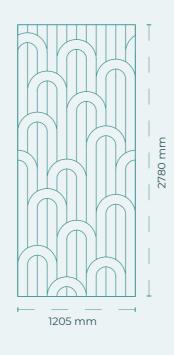

## **SPECIFICATIONS**

| SKU                | DBHA0007                                      |
|--------------------|-----------------------------------------------|
| Dimensions         | 1205 x 2780 mm                                |
| Density - Grammage | 2400 g/m <sup>2</sup> - 200 Kg/m <sup>3</sup> |
| Thickness          | 12 mm                                         |
| Sound Absorption   | 0.9 αW - 0.8 NRC                              |
| Fire Rating        | ASTM E84 Class A,<br>EN 13501, Bs1-d0         |
| Composition        | 100% Polyester fibre (PET)                    |
| Recycled Content   | Minimum 50%                                   |
| Emisisons          | E0-Indoor use,<br>OEKO-TEXT®, VOC's free      |
| Application        | Walls                                         |
| Tooling            | V-Cut                                         |
|                    |                                               |